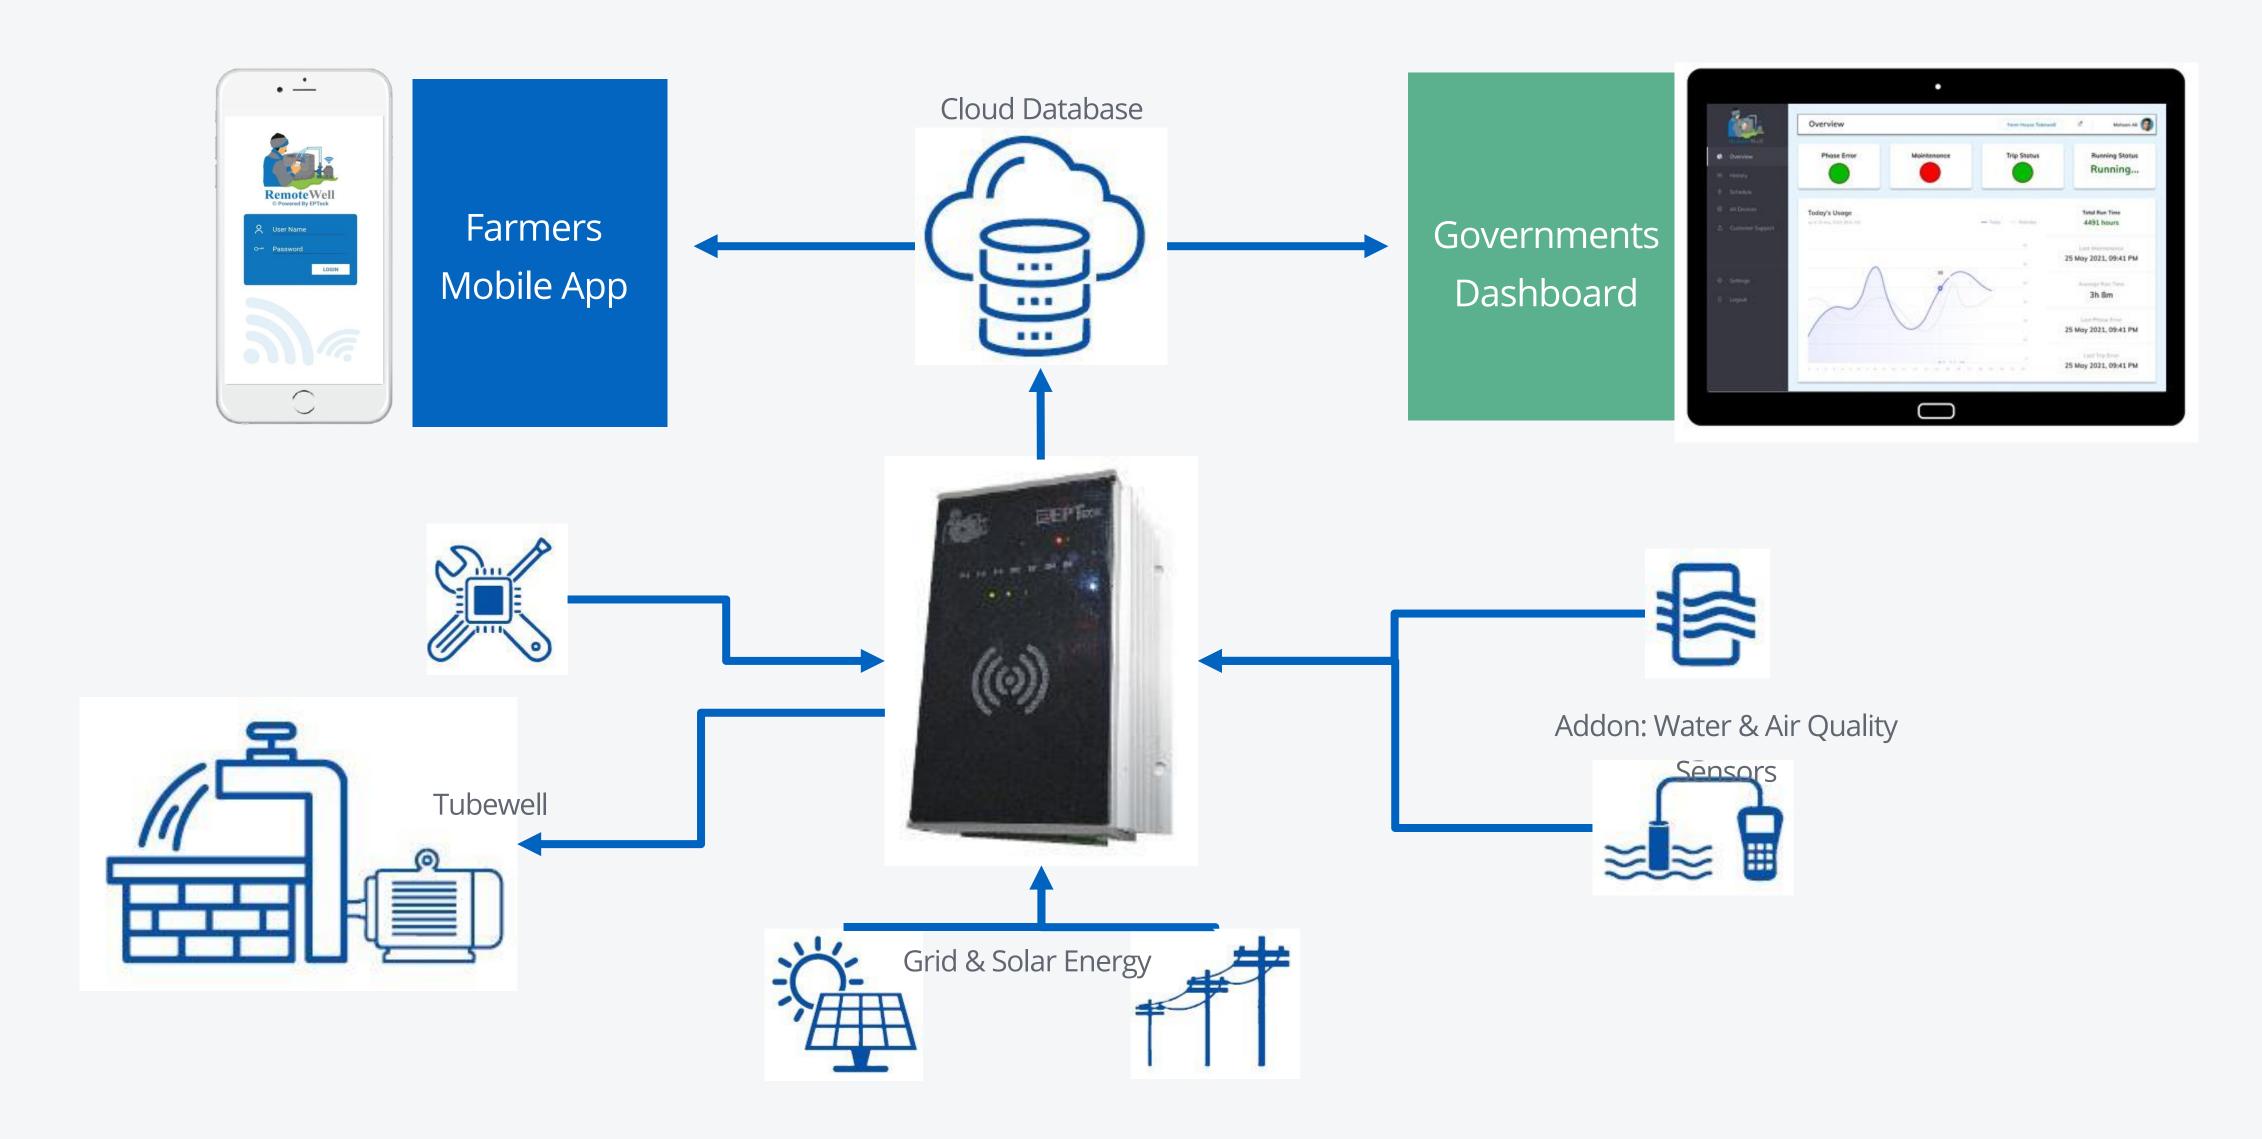

#### **Control Unit**

RemoteWells Control Unit aggregates sensor data and controls the pumps. It enables remote & smart capabilities to rural agriculture farms.

### THE SOLUTION

Designed for tube wells and drip irrigation systems, **RemoteWell** is an IoT device that offers wireless switching, scheduling, controlling and ensures the aggregation of real-time sensor data.

RemoteWells software application features predictive maintenance, air, soil and water quality monitoring, and most crucially, power consumption versus output water to assess the effectiveness of the farming operation. RemoteWell allows to control and monitor water irrigation, fertilization and crop selection through a smartphone app anytime and anywhere.

#### **Cloud Software**

RemoteWells unified dashboard visualizes the aggregated sensor data into meaningful key metrics and provides full remote pump control through any mobile device.