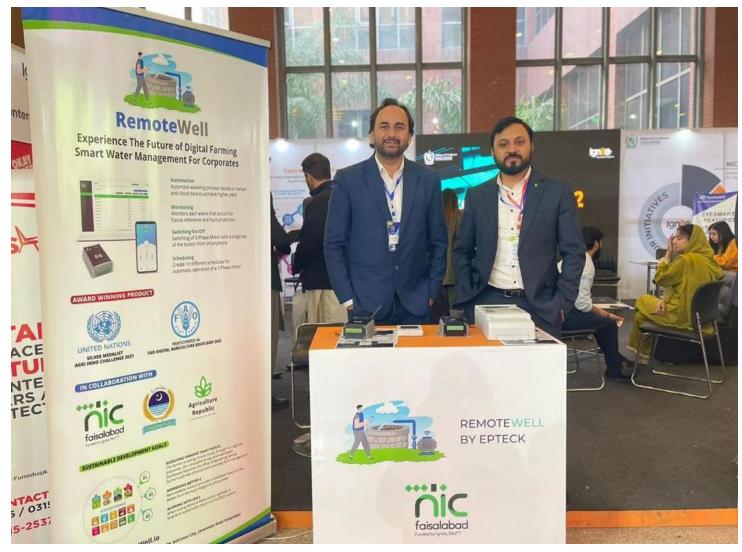

### THE SOLUTION

Designed for tube wells and drip irrigation systems, **RemoteWell** is an IoT device that offers wireless switching, scheduling, controlling and ensures the aggregation of real-time sensor data.

RemoteWells software application features predictive maintenance, air, soil and water quality monitoring, and most crucially, power consumption versus output water to assess the effectiveness of the farming operation. RemoteWell allows to control and monitor water irrigation, fertilization and crop selection through a smartphone app anytime and anywhere.

RemoteWell has partnered with NIC to scale the local Startup visibility and demonstration.