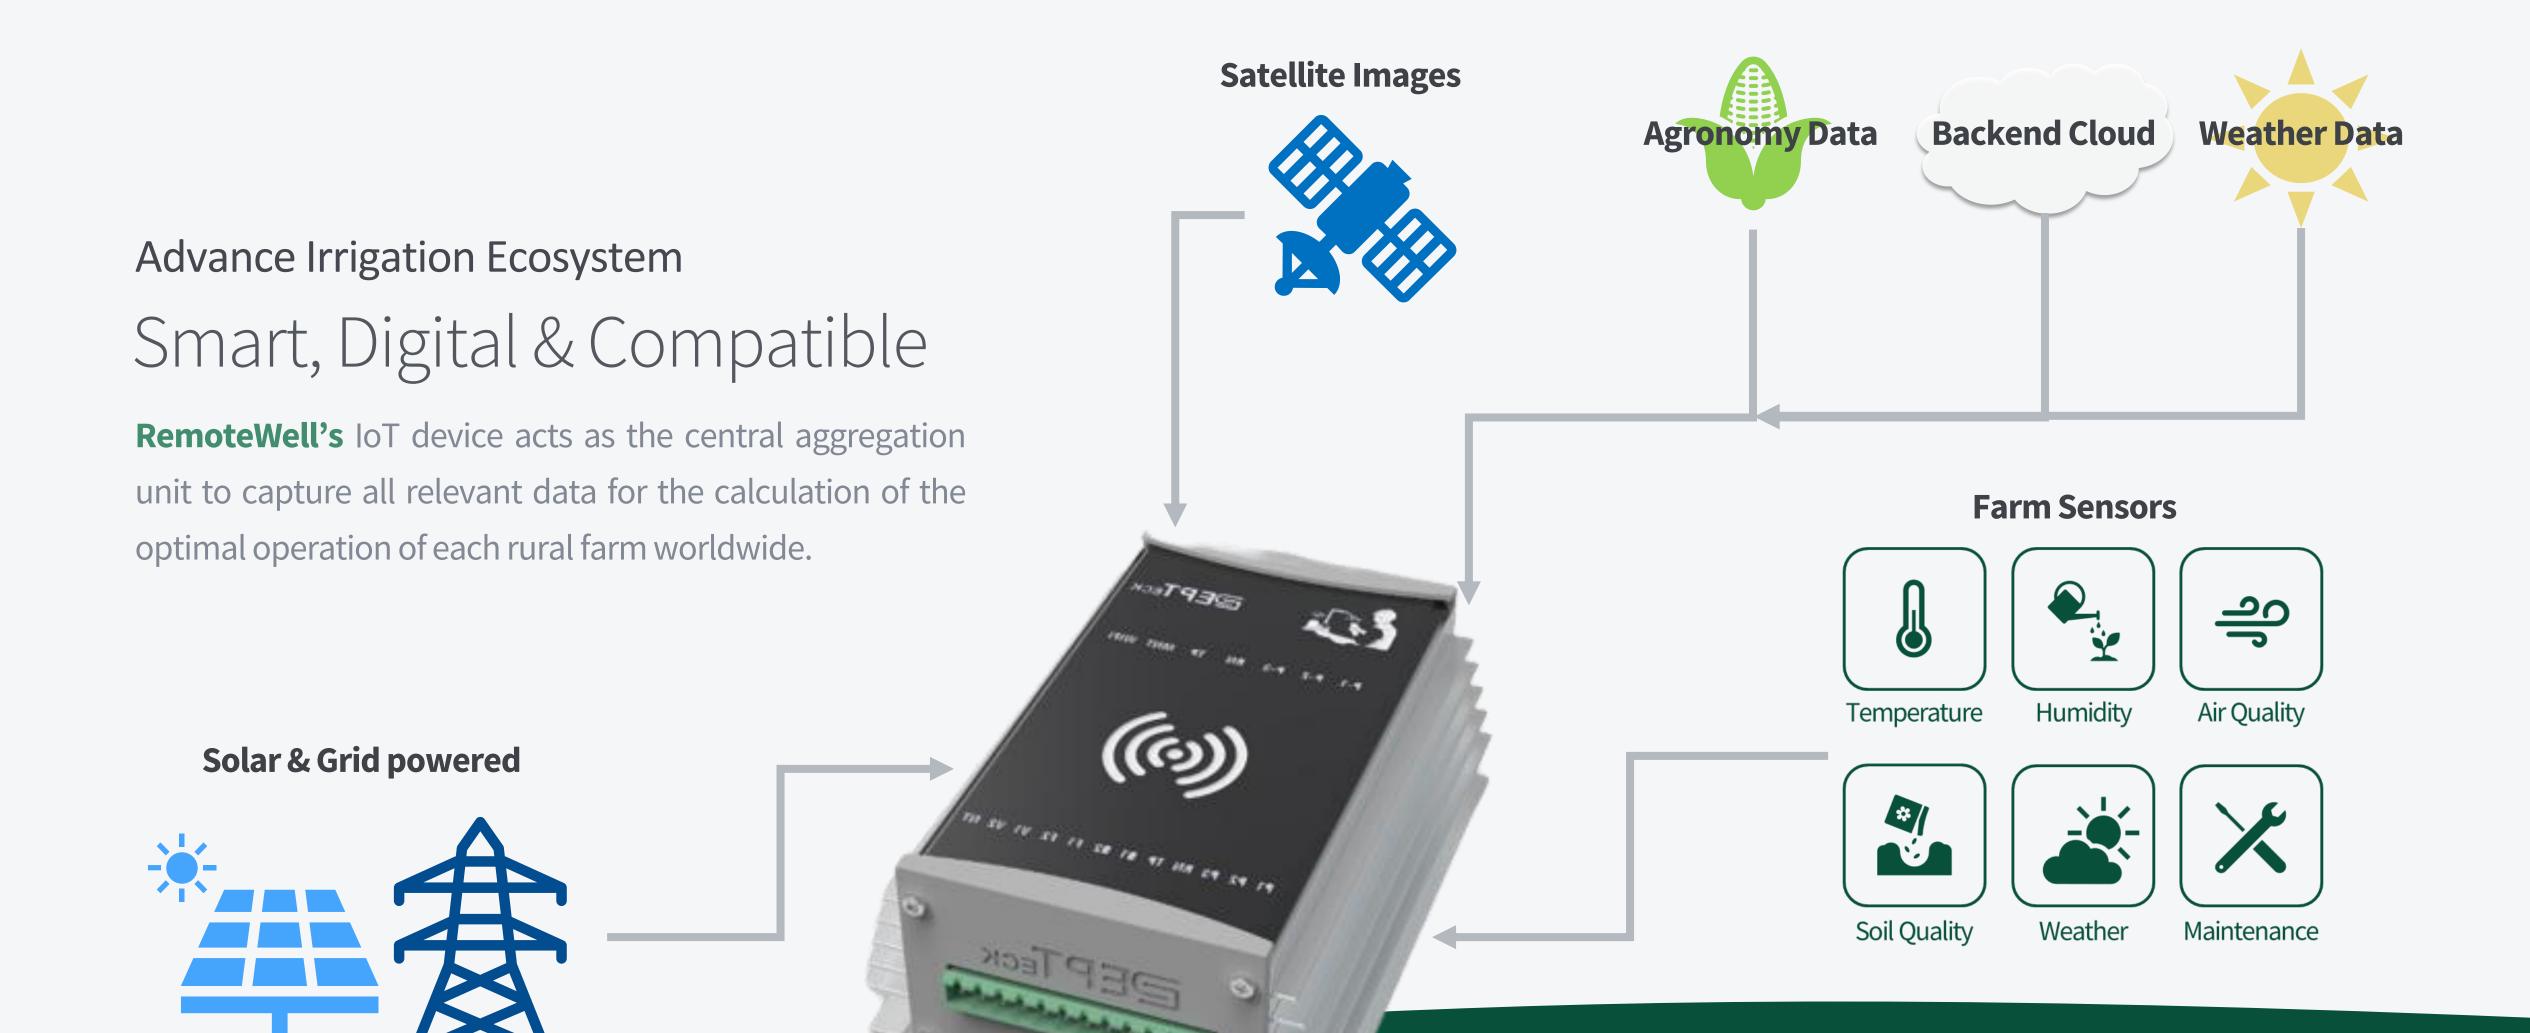

#### **Control Unit**

RemoteWells Control Unit aggregates sensor data and controls the pumps. It enables remote & smart capabilities to rural agriculture farms.

### THE SOLUTION

Designed for tube wells and drip irrigation systems, **RemoteWell** is an IoT device that offers wireless switching, scheduling, controlling and ensures the aggregation of real-time sensor data.

RemoteWells software application features predictive maintenance, air, soil and water quality monitoring, and most crucially, power consumption versus output water to assess the effectiveness of the farming operation. RemoteWell allows to control and monitor water irrigation, fertilization and crop selection through a smartphone app anytime and anywhere.

#### **Cloud Software**

RemoteWells unified dashboard visualizes the aggregated sensor data into meaningful key metrics and provides full remote pump control through any mobile device.