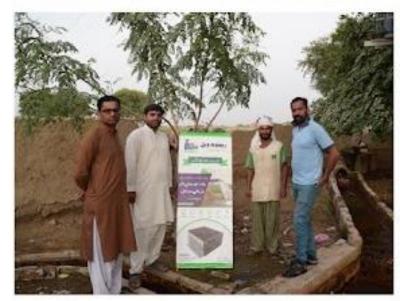

llenge in Groundwater based Agriculture

Undigitized farms rely on physical work and local presence to control workflows like water irrigation, fertilization and crop selection. There is no possibility to aggregate important data like, humidity, temperature, soil quality and crop health over a constant period of time.

Therefore, yield efficiency, water & energy efficiency, crop performance and technical failures can not be controlled or monitored adequately. Revenue waste, bottlenecks in crop performances are rising and impacting socio-economic conditions. Additionally, un-tracked farm numbers are growing!



#### Family Farms Worldwide

## 570M

Farms existing worldwide

### 500M

Considered as family farms

### 475M

Being less than 2 ha in size

### 80%

Food produced by family farms













## PROBLEM STATEMENT

Farmer's Pain Points



Labor Cost and System Low Efficiency



Physical Presence & No Time to Learn



Lack of Water & Energy Tracking



Downtime & Maintenance Costs



Lack of Data/Statistics



Next Generation Engagement

## THE SOLUTION

Easy adoptable into exiting ecosystem for Farmers



#### **Control Unit**

RemoteWells Control Unit aggregates sensor data and controls the pumps. It enables remote & smart capabilities to rural agriculture farms.





### THE SOLUTION

Designed for tube wells and drip irrigation systems, **RemoteWell** is an IoT device that offers wireless switching, scheduling, controlling and ensures the aggregation of real-time sensor data.

RemoteWells software application features predictive maintenance, air, soil and water qua