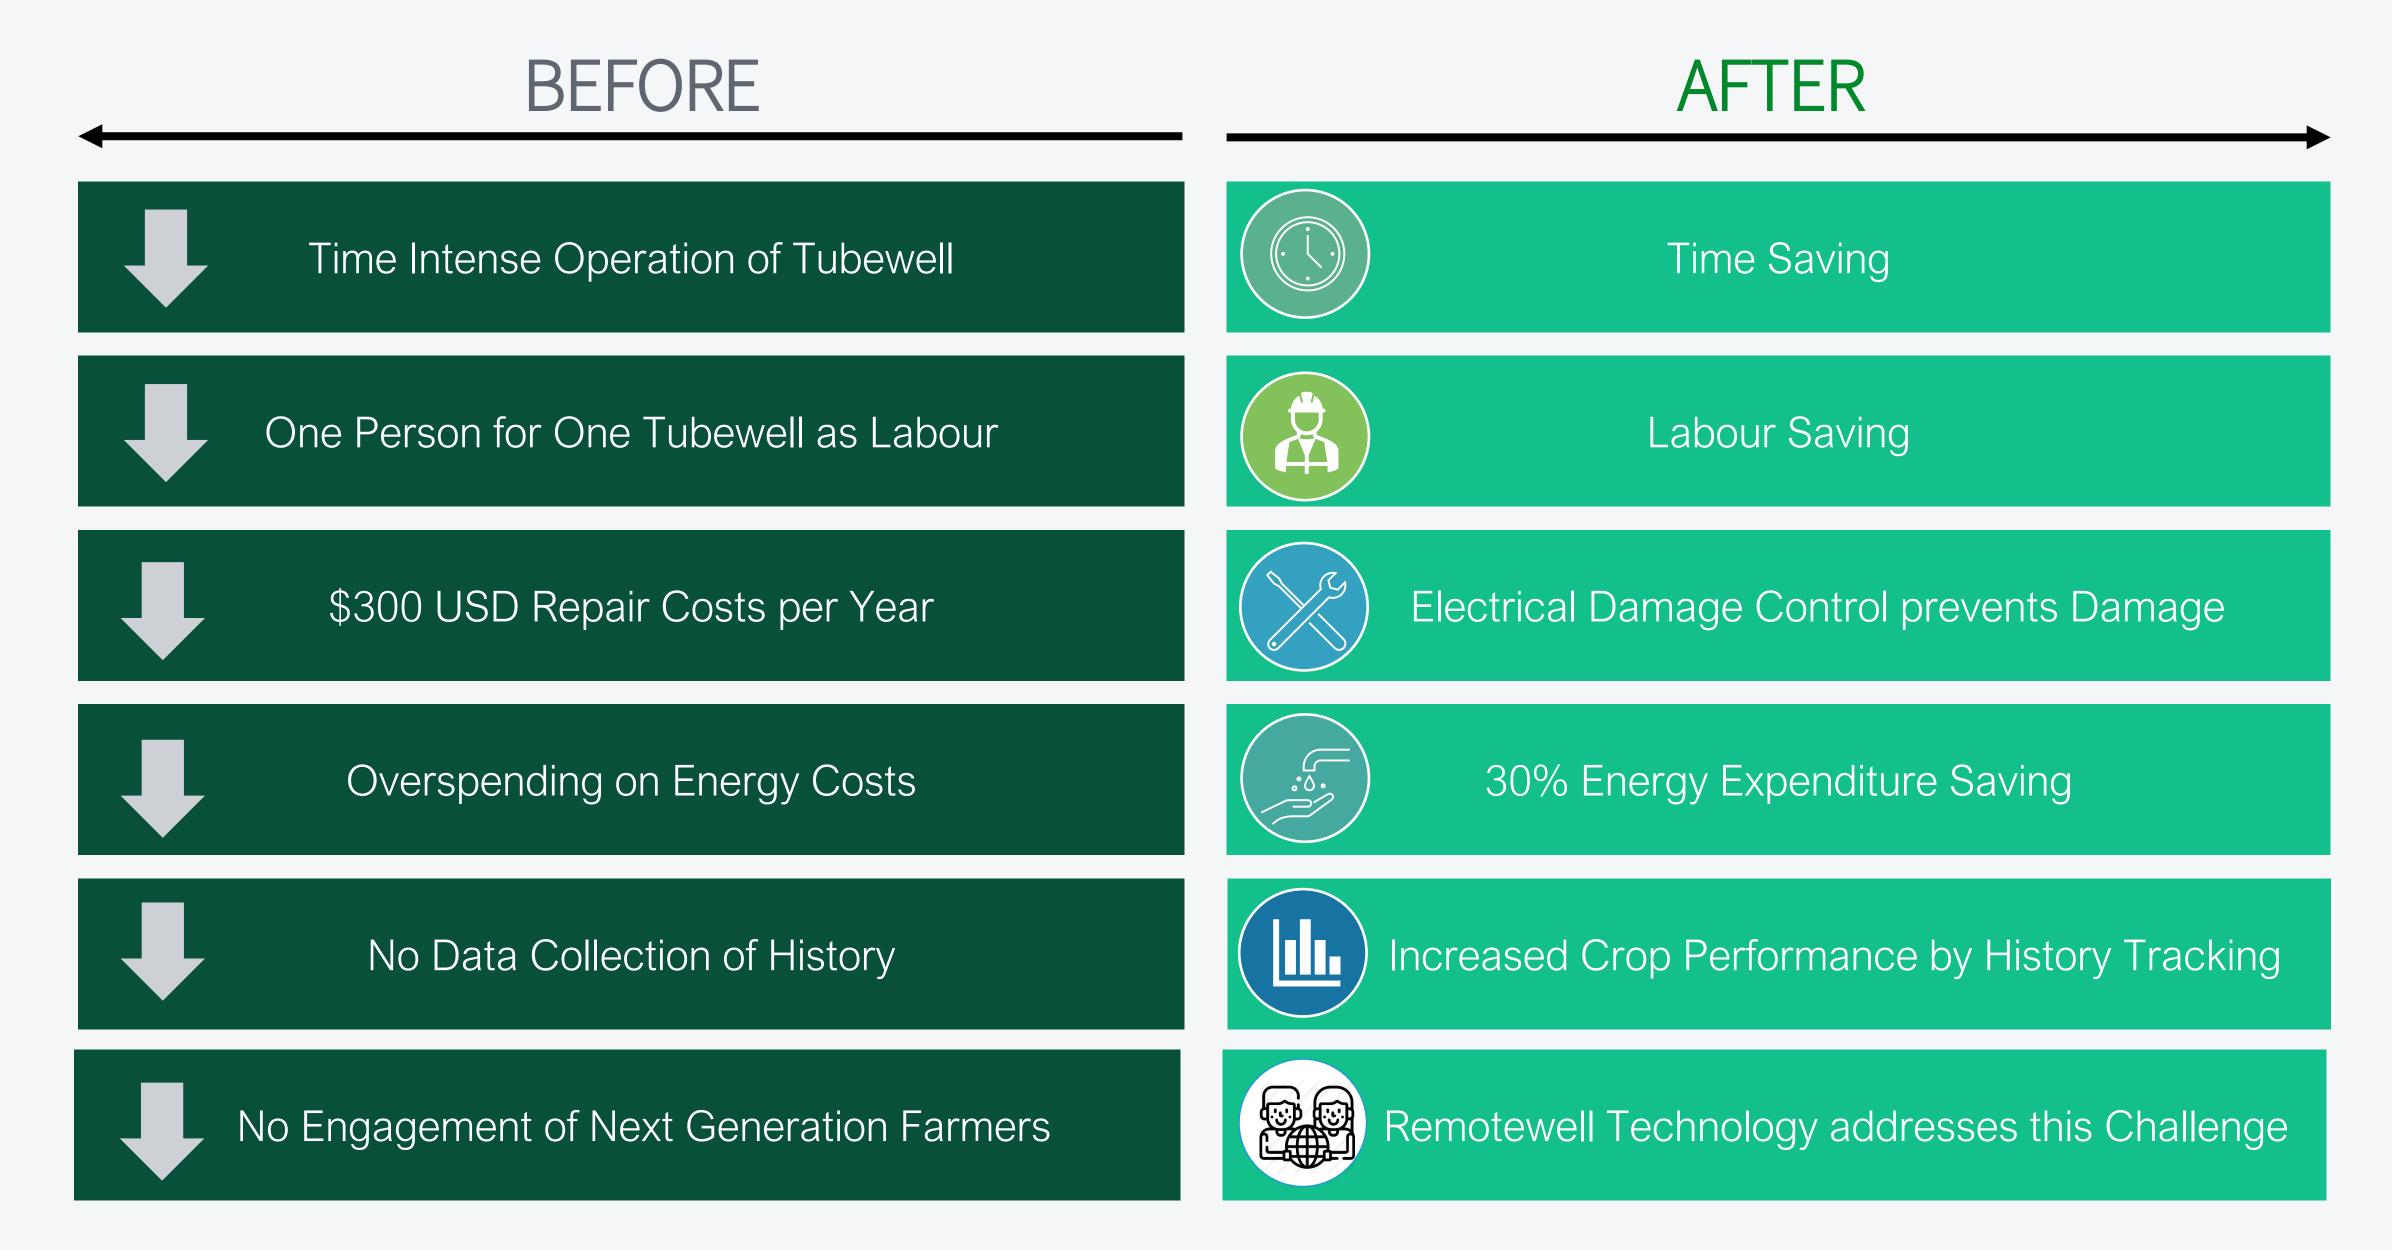

## PROBLEM STATEMENT

Farmer's Pain Points

Labor Cost and System Low Efficiency

Physical Presence & No Time to Learn

Lack of Water & Energy Tracking

Downtime & Maintenance Costs

Lack of Data/Statistics

Next Generation Engagement

## FARMERS DIRECT BENEFITS

**NON-Govt. ORGANIZATIONS** 

Hardware (IoT Device)

SAAS (App, Dashboard)

Data (Energy, Land, Water, Air)

- creating huge social impact with data-driven decision making
- doing what matters most, a step towards saving water & energy
- special dashboard with all parameters of organization interest
- cluster of local farm monitoring

**FARMERS** 

Hardware (IoT Device)

SAAS (App, Dashboard)

- farming yield increase
- remote access to farm data
- personalized mobile app dashboard
- asset protection & monitoring
- predictive & scheduled maintenance
- automated billing scheme
- subsidized installation cost

**GOVERNMENTS** 

Data (Energy, Land, Water, Air)

- environment protection planning
- can suggest farmers crops based on water/soil/air data
- groundwater consumption patterns and extraction
- energy consumption monitoring
- data-driven subsidy for farmers