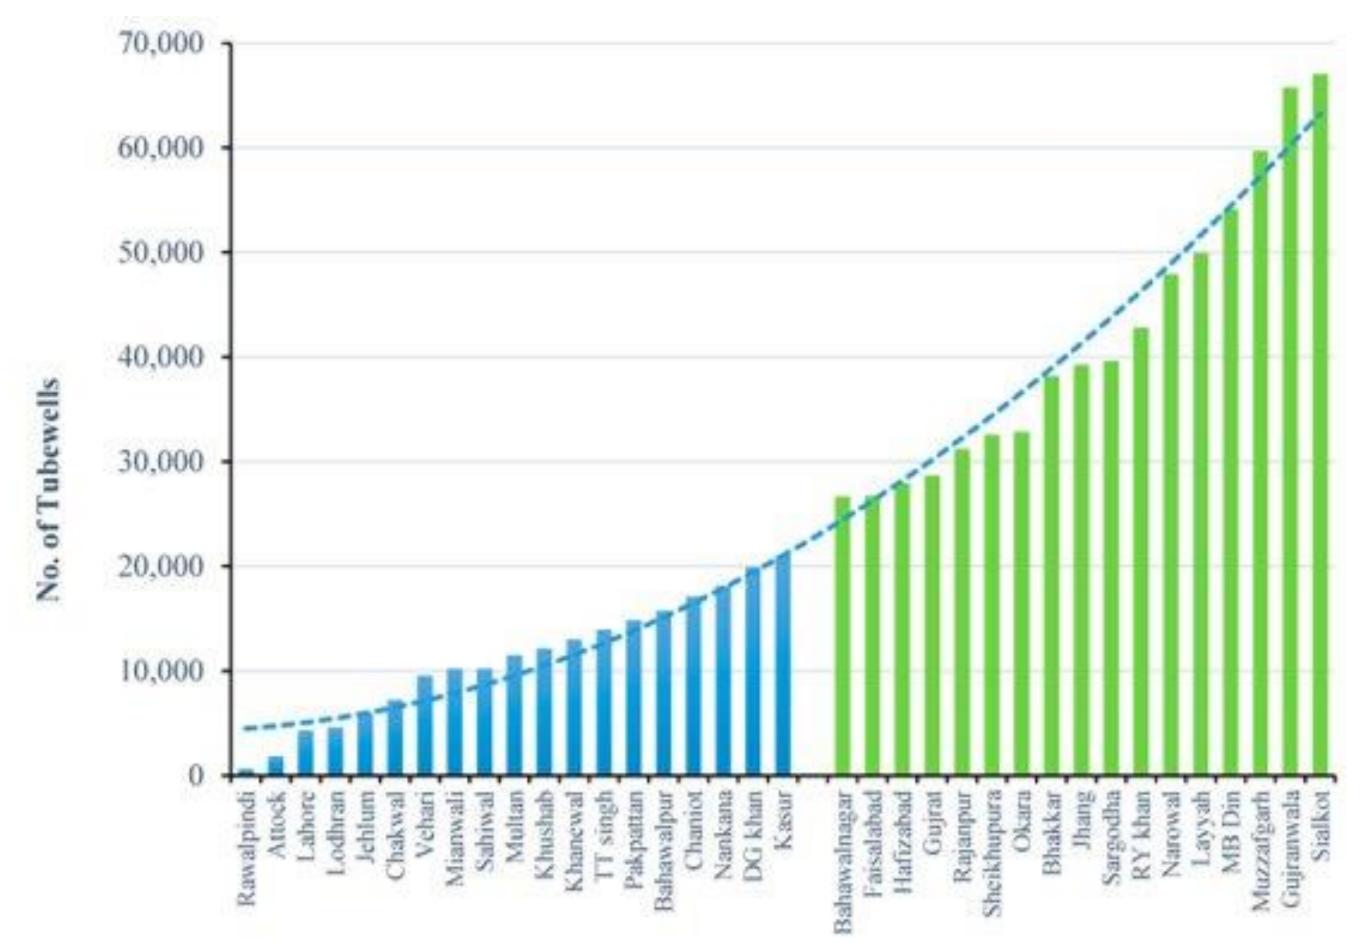

#### **Geographic foot-print expansion – Pakistan**

RemoteWell plans a coherent expansion of its sales and service footprint which balances the need to rapid sales expansion with management capacity, logistical efficiency and capital availability. At the moment, RemoteWell is installed in 21 Districts from Punjab and KPK. Quality of service (pre- and post-sale) in the markets serviced would be a prerequisite for all expansion in those markets whether via dealerships network as well as digital marketing reach out.

#### **Pakistan Challenges & Opportunities**

https://www.mdpi.com/2073-4441/12/11/3017

Punjab Agricultural Statistical Department