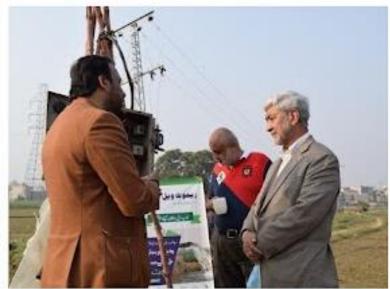

enge in Groundwater based Agriculture

Undigitized farms rely on physical work and local presence to control workflows like water irrigation, fertilization and crop selection. There is no possibility to aggregate important data like, humidity, temperature, soil quality and crop health over a constant period of time.

Therefore, yield efficiency, water & energy efficiency, crop performance and technical failures can not be controlled or monitored adequately. Revenue waste, bottlenecks in crop performances are rising and impacting socio-economic conditions. Additionally, un-tracked farm numbers are growing!



#### Family Farms Worldwide

## 570M

Farms existing worldwide

### 500M

Considered as family farms

### 475M

Being less than 2 ha in size

### 80%

Food produced by family farms













## PROBLEM STATEMENT

Farmer's Pain Points



Labor Cost and System Low Efficiency



Physical Presence & No Time to Learn



Lack of Water & Energy Tracking



Downtime & Maintenance Costs



Lack of Data/Statistics



Next Generation Engagement

## THE SOLUTION

Easy adoptable into exiting ecosystem for Farmers



#### **Control Unit**

RemoteWells Control Unit aggregates sensor data and controls the pumps. It enables remote & smart capabilities to rural agriculture farms.





### THE SOLUTION

Designed for tube wells and drip irrigation systems, **RemoteWell** is an IoT device that offers wireless switching, scheduling, controlling and ensures the aggregation of real-time sensor data.

RemoteWells software application features predictive maintenance, air, soil and water quali