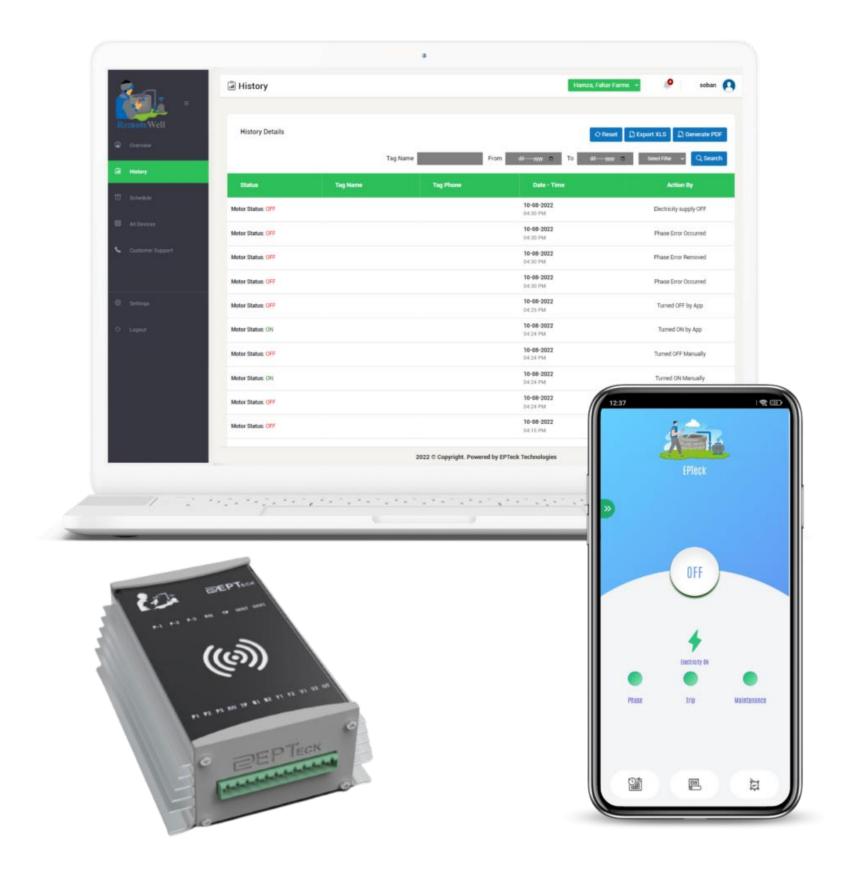

### THE SOLUTION

Designed for tube wells and drip irrigation systems, **RemoteWell** is an IoT device that offers wireless switching, scheduling, controlling and ensures the aggregation of real-time sensor data.

RemoteWells software application features predictive maintenance, air, soil and water quality monitoring, and most crucially, power consumption versus output water to assess the effectiveness of the farming operation. RemoteWell allows to control and monitor water irrigation, fertilization and crop selection through a smartphone app anytime and anywhere.

#### **Cloud Software**

RemoteWells unified dashboard visualizes the aggregated sensor data into meaningful key metrics and provides full remote pump control through any mobile device.