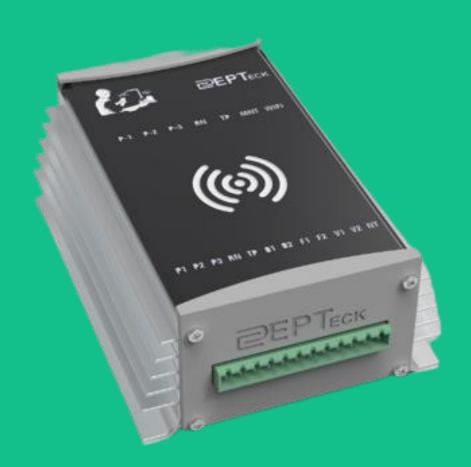

#### **Control Unit**

RemoteWells Control Unit aggregates sensor data and controls the pumps. It enables remote & smart capabilities to rural agriculture farms.

### THE SOLUTION

Designed for tube wells and drip irrigation systems, **RemoteWell** is an IoT device that offers wireless switching, scheduling, controlling and ensures the aggregation of real-time sensor data.