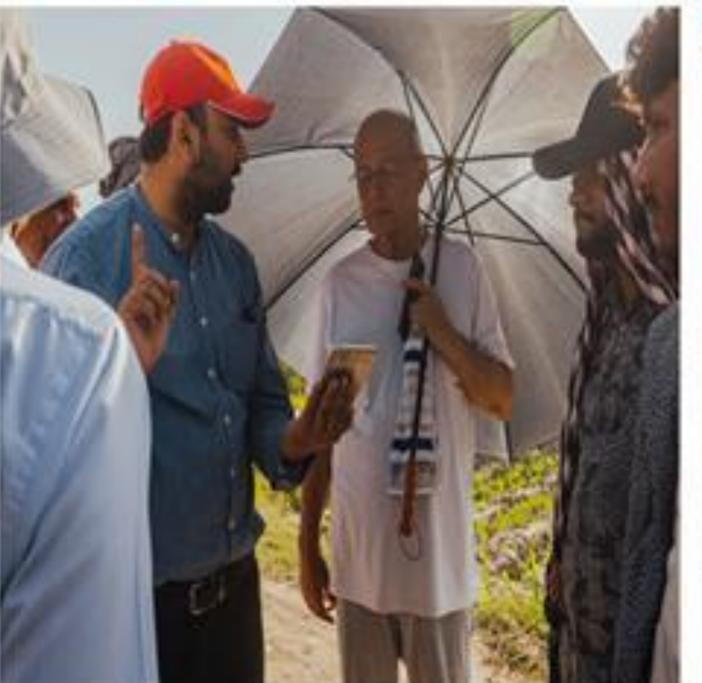

iculture innovation partner of the United Nations.





NIC

4G A NEW DREAM

Globally

Connectivity

Visibility

Insight

Knowledge



RemoteWell will be the leading provider Irrigation and Fertilization monitoring and tracking solutions to farmers around the world. We use our enthusiasm and years of expertise irrigation, and agronomy, sensing to environment cutting-edge create solutions that will maximize crop yield on your field.













RemoteWell has partnered with NIC to scale the local Startup visibility and demonstration.



#### **SACAN**

RemoteWell has partnered with SACAN Network for being technology partner.



#### **University of Agriculture**

RemoteWell has partnered with UAF and their experience in precision agriculture knowledge.





## Customer Experience













#### **Geographic foot-print expansion – Pakistan**

RemoteWell plans a coherent expansion of its sales and service footprint which balances the need to rapid sales expansion with management capacity, logistical efficiency and capital availability. At the moment, RemoteWell is installed in 21 Districts from Punjab and KPK. Quality of service (pre- and post-sale) in the markets serviced would be a prerequisite for all expansion in those markets whether via dealerships network as well as digital marketing reach out.

|